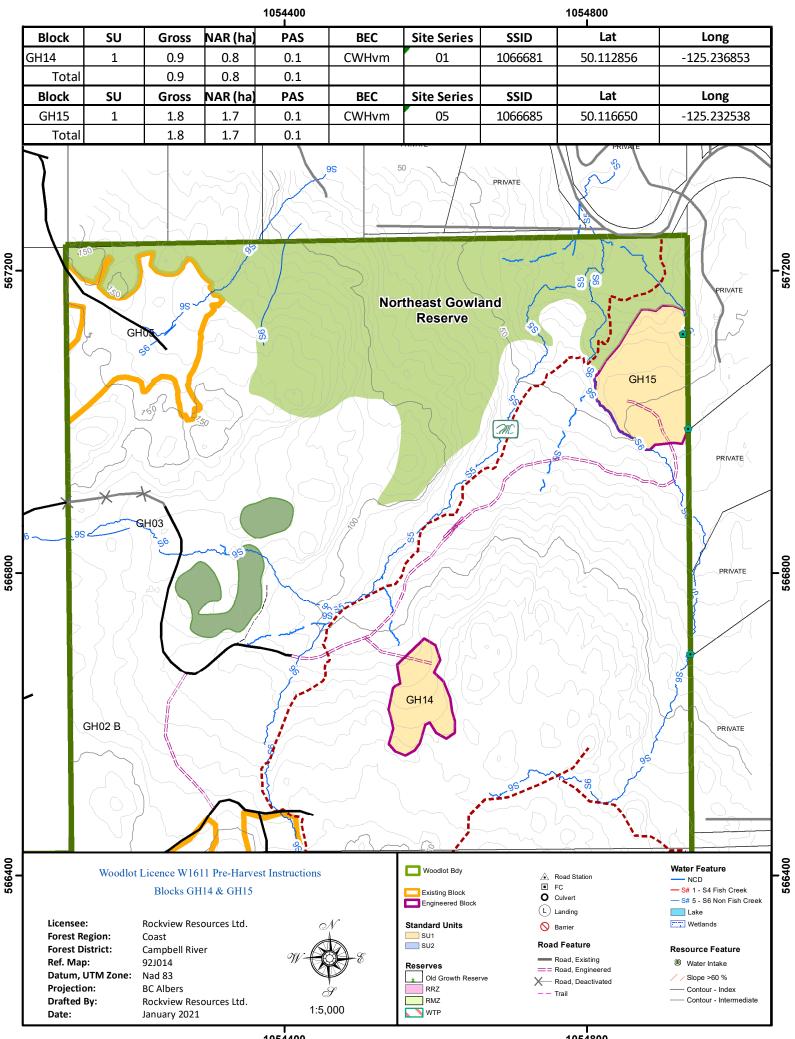

# Woodlot Licence W1611 – Site Plan (Original) Block GH14 – Open Bay

## **TENURE IDENTIFICATION**

| Licence          | C.P.    | Block              | Region     | District             | Location                            | Mapsheet                 |  |  |  |  |
|------------------|---------|--------------------|------------|----------------------|-------------------------------------|--------------------------|--|--|--|--|
| Woodlot<br>W1611 | JA      | GH14               | GH14 Coast |                      | Quadra Island –<br>Gowlland Harbour | 92J 014                  |  |  |  |  |
|                  |         |                    |            |                      |                                     |                          |  |  |  |  |
| Total Area Unde  | er Plan | Net Area to be Ref | orested    | Max Soil Disturbance | Maximum Permanent                   | Wildlife Tree Retention  |  |  |  |  |
| (TAUP) (ha       | a)      | (NAR)              |            | In NAR (%)           | Access Structure (%)                | Requirement (stand level |  |  |  |  |
|                  |         | (ha)               |            | . ,                  |                                     | biodiversity) (%)        |  |  |  |  |
| 0.9              |         | 0.8                |            | 8%                   | 8%                                  | N/A                      |  |  |  |  |
|                  |         |                    |            |                      |                                     |                          |  |  |  |  |
| <u> </u>         |         |                    |            | 4                    |                                     | •                        |  |  |  |  |

| SU | NAR<br>(ha) | MOF Stocking Standard<br>ID # |
|----|-------------|-------------------------------|
| 1  | 0.8         | 106681                        |

## AREA SUMMARY

|                |                                | AREA (ha)                                   |                                   |                                     |                                    |                        |                                     |                                       |  |  |  |  |  |  |
|----------------|--------------------------------|---------------------------------------------|-----------------------------------|-------------------------------------|------------------------------------|------------------------|-------------------------------------|---------------------------------------|--|--|--|--|--|--|
|                | TOTAL<br>AREA<br>UNDER<br>PLAN | NP<br>NATURAL<br>Rock /<br>Water /<br>Swamp | PERMANENT<br>ACCESS<br>STRUCTURES | SLR *<br>(Stand Level<br>Retention) | WTP<br>(Wildlife<br>Tree<br>Patch) | RMA<br>RESERVE<br>ZONE | RESERVE(S) /<br>IMMATURE<br>PATCHES | NET AREA TO BE<br>REFORESTED<br>(NAR) |  |  |  |  |  |  |
| 1              | 0.9                            |                                             |                                   | -                                   | -                                  | -                      | 0.0                                 | 0.8                                   |  |  |  |  |  |  |
| BLOCK<br>TOTAL | 0.9                            |                                             |                                   | -                                   | -                                  | -                      | 0.0                                 | 0.8                                   |  |  |  |  |  |  |

### **ECOLOGICAL INFORMATION AND SITE CHARACTERISTICS**

| SU                                  | Site<br>Index<br>Spp/SI50          | SI<br>Sour<br>Cod | ce  | SU AREA DESCRIPTION     |                                                                                                                                                                                                                                                                                                                                                                            |           |    |          |       |                                 |                        |           |            |
|-------------------------------------|------------------------------------|-------------------|-----|-------------------------|----------------------------------------------------------------------------------------------------------------------------------------------------------------------------------------------------------------------------------------------------------------------------------------------------------------------------------------------------------------------------|-----------|----|----------|-------|---------------------------------|------------------------|-----------|------------|
| 1<br>01ss                           | Fd / 30                            | Fiel<br>Meas      |     | west, sout<br>the shrub | U1 GH14 is a zonal site (3/B-C) site with relatively well drained SL soils and is bounded on the rest, south, and east sides by a rocky ridgeline. The mature forest is primarily douglas fir and he shrub layer is dominated by salal ( <i>Gaultheria shallon</i> ) and some huckleberry ( <i>vaccinium arvifolium</i> ). Fd height is 30m and the stand age is 95 years. |           |    |          |       |                                 |                        |           |            |
|                                     | ELEV                               | ATION             | (m) | SLOPE (%)               |                                                                                                                                                                                                                                                                                                                                                                            |           | AS | SPECT    | BEC   |                                 |                        |           |            |
| SU                                  | Min                                | Ma<br>x           | Ανς | J. Min                  | Мах                                                                                                                                                                                                                                                                                                                                                                        | Avg       |    |          | ZON   | DNE/SUBZONE/VARIANT SITE SERIES |                        | E SERIES  |            |
| 1                                   | 105                                | 130               | 120 | ) 15                    | 40                                                                                                                                                                                                                                                                                                                                                                         | 30        | N  | North    |       | CWH xm 01 (3 / B-               |                        | (3 / B-C) |            |
| PREHARVEST STAND TYPE (est.) – SU 1 |                                    |                   |     |                         |                                                                                                                                                                                                                                                                                                                                                                            |           |    |          |       |                                 |                        |           |            |
| Spe                                 | Species Composition<br>(by volume) |                   |     | Age<br>Distributi       | on                                                                                                                                                                                                                                                                                                                                                                         | Age Class |    | Height ( | Class | Average<br>diameter (cm)        | Volume / ha<br>(m³/ha) |           | Stems / ha |
| Fd100%                              |                                    |                   |     | second gro              | owth                                                                                                                                                                                                                                                                                                                                                                       | 5         |    | 4        |       | 50                              |                        | 650       | 400        |