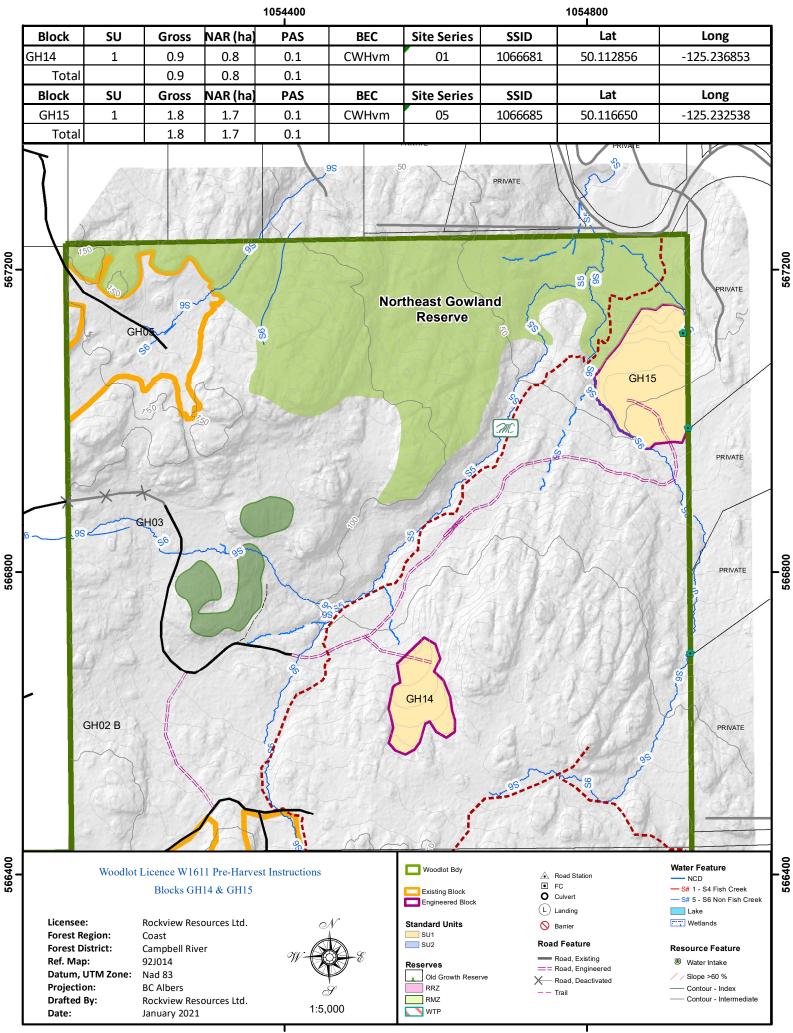

# Woodlot Licence W1611 – Site Plan (Original) Block GH14 – Open Bay

## **TENURE IDENTIFICATION**

| Licence          | C.P.    | Block              | Region     | District             | Location                            | Mapsheet                 |  |  |  |  |
|------------------|---------|--------------------|------------|----------------------|-------------------------------------|--------------------------|--|--|--|--|
| Woodlot<br>W1611 | JA      | GH14               | GH14 Coast |                      | Quadra Island –<br>Gowlland Harbour | 92J 014                  |  |  |  |  |
|                  |         |                    |            |                      |                                     |                          |  |  |  |  |
| Total Area Unde  | er Plan | Net Area to be Ref | orested    | Max Soil Disturbance | Maximum Permanent                   | Wildlife Tree Retention  |  |  |  |  |
| (TAUP) (ha       | a)      | (NAR)              |            | In NAR (%)           | Access Structure (%)                | Requirement (stand level |  |  |  |  |
|                  |         | (ha)               |            | . ,                  |                                     | biodiversity) (%)        |  |  |  |  |
| 0.9              |         | 0.8                |            | 8%                   | 8%                                  | N/A                      |  |  |  |  |
|                  |         |                    |            |                      |                                     |                          |  |  |  |  |
| <u> </u>         |         |                    |            | 4                    |                                     | •                        |  |  |  |  |

| SU | NAR<br>(ha) | MOF Stocking Standard<br>ID # |
|----|-------------|-------------------------------|
| 1  | 0.8         | 106681                        |

## AREA SUMMARY

|                |                                | AREA (ha)                                   |                                   |                                     |                                    |                        |                                     |                                       |  |  |  |  |  |  |
|----------------|--------------------------------|---------------------------------------------|-----------------------------------|-------------------------------------|------------------------------------|------------------------|-------------------------------------|---------------------------------------|--|--|--|--|--|--|
|                | TOTAL<br>AREA<br>UNDER<br>PLAN | NP<br>NATURAL<br>Rock /<br>Water /<br>Swamp | PERMANENT<br>ACCESS<br>STRUCTURES | SLR *<br>(Stand Level<br>Retention) | WTP<br>(Wildlife<br>Tree<br>Patch) | RMA<br>RESERVE<br>ZONE | RESERVE(S) /<br>IMMATURE<br>PATCHES | NET AREA TO BE<br>REFORESTED<br>(NAR) |  |  |  |  |  |  |
| 1              | 0.9                            |                                             |                                   | -                                   | -                                  | -                      | 0.0                                 | 0.8                                   |  |  |  |  |  |  |
| BLOCK<br>TOTAL | 0.9                            |                                             |                                   | -                                   | -                                  | -                      | 0.0                                 | 0.8                                   |  |  |  |  |  |  |

### **ECOLOGICAL INFORMATION AND SITE CHARACTERISTICS**

| SU                                  | Site<br>Index<br>Spp/SI50          | SI<br>Sour<br>Cod | ce  | SU AREA DESCRIPTION     |                                                                                                                                                                                                                                                                                                                                                                            |           |    |          |       |                                 |                        |           |            |
|-------------------------------------|------------------------------------|-------------------|-----|-------------------------|----------------------------------------------------------------------------------------------------------------------------------------------------------------------------------------------------------------------------------------------------------------------------------------------------------------------------------------------------------------------------|-----------|----|----------|-------|---------------------------------|------------------------|-----------|------------|
| 1<br>01ss                           | Fd / 30                            | Fiel<br>Meas      |     | west, sout<br>the shrub | U1 GH14 is a zonal site (3/B-C) site with relatively well drained SL soils and is bounded on the rest, south, and east sides by a rocky ridgeline. The mature forest is primarily douglas fir and he shrub layer is dominated by salal ( <i>Gaultheria shallon</i> ) and some huckleberry ( <i>vaccinium arvifolium</i> ). Fd height is 30m and the stand age is 95 years. |           |    |          |       |                                 |                        |           |            |
|                                     | ELEV                               | ATION             | (m) | SLOPE (%)               |                                                                                                                                                                                                                                                                                                                                                                            |           | AS | SPECT    | BEC   |                                 |                        |           |            |
| SU                                  | Min                                | Ma<br>x           | Ανς | J. Min                  | Мах                                                                                                                                                                                                                                                                                                                                                                        | Avg       |    |          | ZON   | DNE/SUBZONE/VARIANT SITE SERIES |                        | E SERIES  |            |
| 1                                   | 105                                | 130               | 120 | ) 15                    | 40                                                                                                                                                                                                                                                                                                                                                                         | 30        | N  | North    |       | CWH xm 01 (3 / B-               |                        | (3 / B-C) |            |
| PREHARVEST STAND TYPE (est.) – SU 1 |                                    |                   |     |                         |                                                                                                                                                                                                                                                                                                                                                                            |           |    |          |       |                                 |                        |           |            |
| Spe                                 | Species Composition<br>(by volume) |                   |     | Age<br>Distributi       | on                                                                                                                                                                                                                                                                                                                                                                         | Age Class |    | Height ( | Class | Average<br>diameter (cm)        | Volume / ha<br>(m³/ha) |           | Stems / ha |
| Fd100%                              |                                    |                   |     | second gro              | owth                                                                                                                                                                                                                                                                                                                                                                       | 5         |    | 4        |       | 50                              |                        | 650       | 400        |